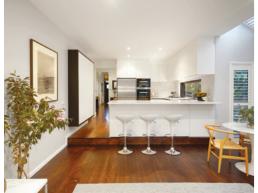

Exquisite period detailing & high-quality finishes throughout Comprising: Two downstairs double bedrooms, formal sitting room or fourth bedroom.

Renovated bathroom/ laundry and formal dining room.

State of the art modern kitchen, Caesar Stone bench tops, Miele appliances and Steam oven, spacious family room with bi-fold glass doors opening to landscaped garden perfect for entertaining. Upstairs: Main bedroom with balcony, WIR and ensuite.