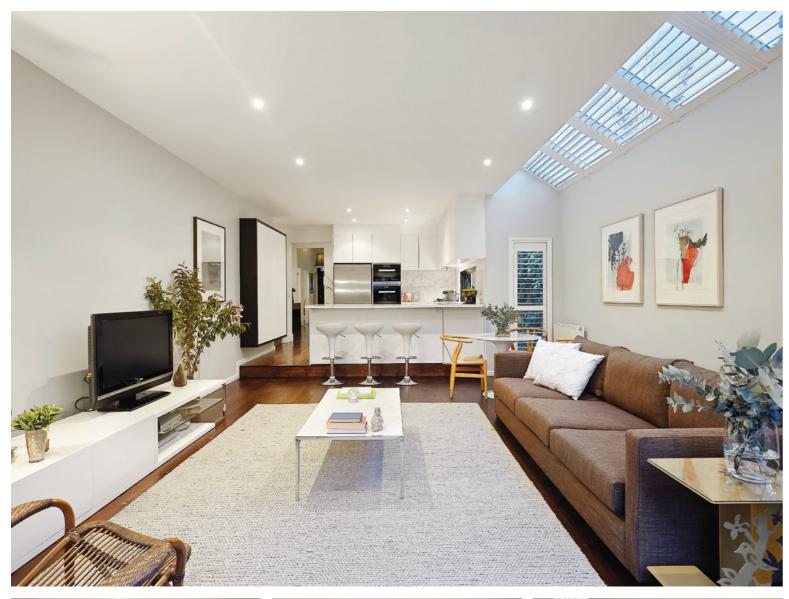

Exquisite period detailing & high-quality finishes throughout Comprising: Two downstairs double bedrooms, formal sitting room or fourth bedroom.

Renovated bathroom/ laundry and formal dining room.

State of the art modern kitchen, Caesar Stone bench tops, Miele appliances and Steam oven, spacious family room with bi-fold glass doors opening to landscaped garden perfect for entertaining. Upstairs: Main bedroom with balcony, WIR and ensuite.