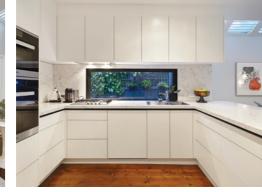

Exquisite period detailing & high-quality finishes throughout Comprising: Two downstairs double bedrooms, formal sitting room or fourth bedroom.

Renovated bathroom/ laundry and formal dining room.

State of the art modern kitchen, Caesar Stone bench tops, Miele appliances and Steam oven, spacious family room with bi-fold glass doors opening to landscaped garden perfect for entertaining. Upstairs: Main bedroom with balcony, WIR and ensuite.