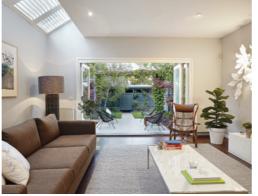

Exquisite period detailing & high-quality finishes throughout Comprising: Two downstairs double bedrooms, formal sitting room or fourth bedroom.

Renovated bathroom/ laundry and formal dining room.

State of the art modern kitchen, Caesar Stone bench tops, Miele appliances and Steam oven, spacious family room with bi-fold glass doors opening to landscaped garden perfect for entertaining. Upstairs: Main bedroom with balcony, WIR and ensuite.