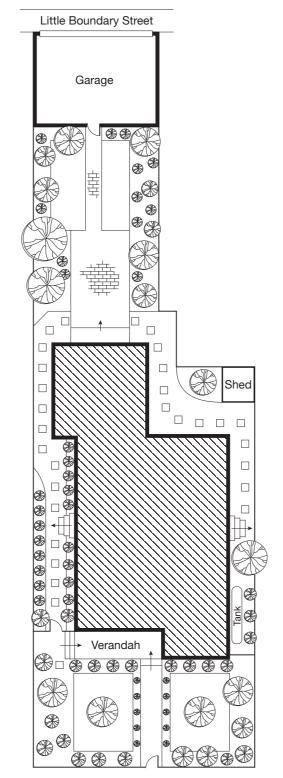

### RENOVATED VICTORIAN ELEGANCE, SUPERB FAMILY LIVING

- Outstanding allotment of approx. 392 sqm
- Rear double garage via Little
  Boundary Street
- Hydronic heating & evaporative cooling throughout
- Minutes to Albert Park Village, Bay St, beach & parks