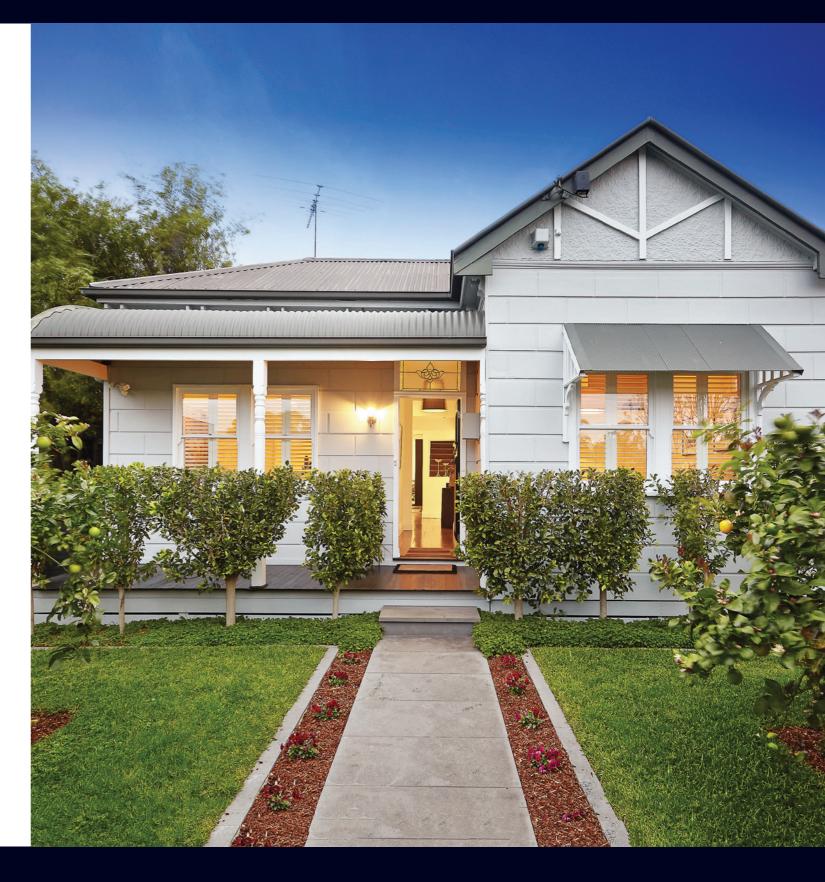

### RENOVATED VICTORIAN ELEGANCE, SUPERB FAMILY LIVING

- Outstanding allotment of approx. 392 sqm
- Rear double garage via Little
  Boundary Street
- Hydronic heating & evaporative cooling throughout
- Minutes to Albert Park Village, Bay St, beach & parks

Exquisite period detailing & high-quality finishes throughout Comprising: Two downstairs double bedrooms, formal sitting room or fourth bedroom.

Renovated bathroom/ laundry and formal dining room.

State of the art modern kitchen, Caesar Stone bench tops, Miele appliances and Steam oven, spacious family room with bi-fold glass doors opening to landscaped garden perfect for entertaining. Upstairs: Main bedroom with balcony, WIR and ensuite.