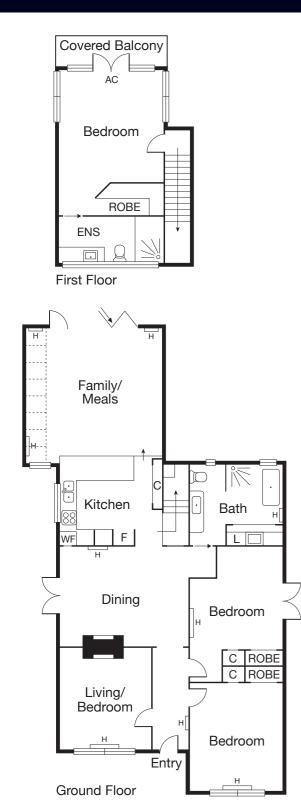

### RENOVATED VICTORIAN ELEGANCE, SUPERB FAMILY LIVING

- Outstanding allotment of approx. 392 sqm
- Rear double garage via Little
  Boundary Street
- Hydronic heating & evaporative cooling throughout
- Minutes to Albert Park Village, Bay St, beach & parks

Exquisite period detailing & high-quality finishes throughout Comprising: Two downstairs double bedrooms, formal sitting room or fourth bedroom.

Renovated bathroom/ laundry and formal dining room.

State of the art modern kitchen, Caesar Stone bench tops, Miele appliances and Steam oven, spacious family room with bi-fold glass doors opening to landscaped garden perfect for entertaining. Upstairs: Main bedroom with balcony, WIR and ensuite.