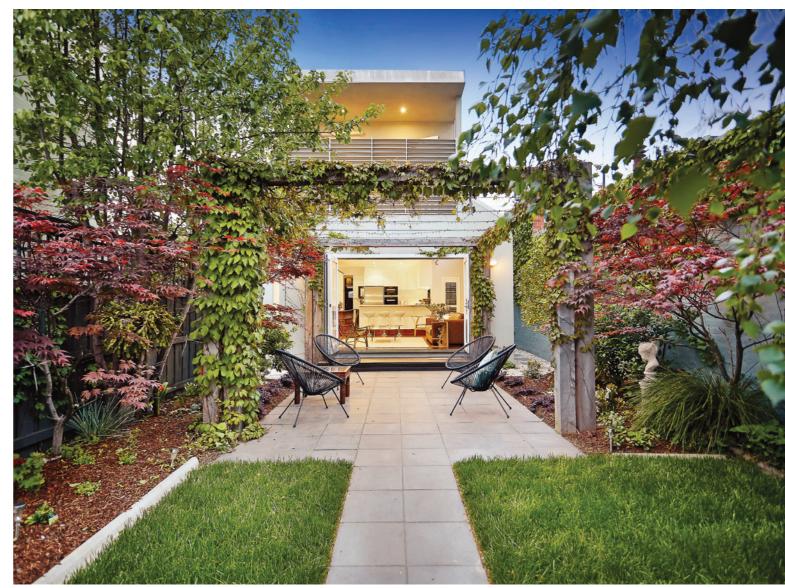

### RENOVATED VICTORIAN ELEGANCE, SUPERB FAMILY LIVING

- Outstanding allotment of approx. 392 sqm
- Rear double garage via Little
  Boundary Street
- Hydronic heating & evaporative cooling throughout
- Minutes to Albert Park Village, Bay St, beach & parks

Exquisite period detailing & high-quality finishes throughout Comprising: Two downstairs double bedrooms, formal sitting room or fourth bedroom.

Renovated bathroom/ laundry and formal dining room.

State of the art modern kitchen, Caesar Stone bench tops, Miele appliances and Steam oven, spacious family room with bi-fold glass doors opening to landscaped garden perfect for entertaining. Upstairs: Main bedroom with balcony, WIR and ensuite.