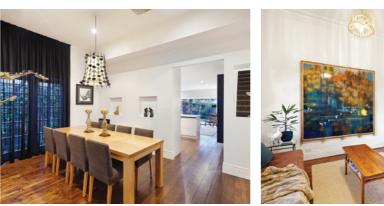

Exquisite period detailing & high-quality finishes throughout Comprising: Two downstairs double bedrooms, formal sitting room or fourth bedroom.

Renovated bathroom/ laundry and formal dining room.

State of the art modern kitchen, Caesar Stone bench tops, Miele appliances and Steam oven, spacious family room with bi-fold glass doors opening to landscaped garden perfect for entertaining. Upstairs: Main bedroom with balcony, WIR and ensuite.